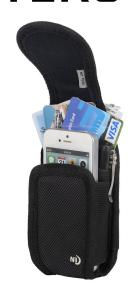

## Nite Ize Rugged Mobile Device Holsters:

CLIP CASE CARGO

CLIP CASE CARGO MAGNETIC

CLIP CASE SIDEWAYS

CLIP CASE EXECUTIVE SERIES

CLIP CASE HARDSHELL HOLSTER

FITS ALL VERTICAL

FITS ALL HORIZONTAL